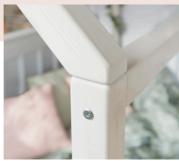

#### MADE OF NATURAL WOOD

The **COTTAGE** bed is handcrafted in high quality pinewood. The natural material, the pale wood and the clean lines provide a natural, authentic and organic look.

Pine is a flexible and resistant softwood, which makes it a solid choice for a child's room. The woods versatile look makes it easy to pair well with other furniture.