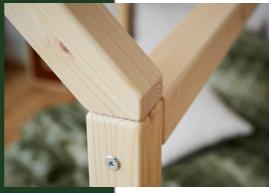

#### MADE OF NATURAL WOOD

The **COTTAGE** bed is handcrafted in high quality pinewood. The natural material, the pale wood and the clean lines provide a natural, authentic and organic look.

Pine is a flexible and resistant softwood, which makes it a solid choice for a child's room. The woods versatile look makes it easy to pair well with other furniture.

The playful shape of the **COTTAGE** single bed allows it to be free standing. Children can easily access the bed from all angles which opens up for new ways of fun and decoration.

The **COTTAGE** bed is made of pinewood and comes in two colors - nature and white washed. The bed combines safe design with SAFE materials, to make the child's room a happy place to grow up.