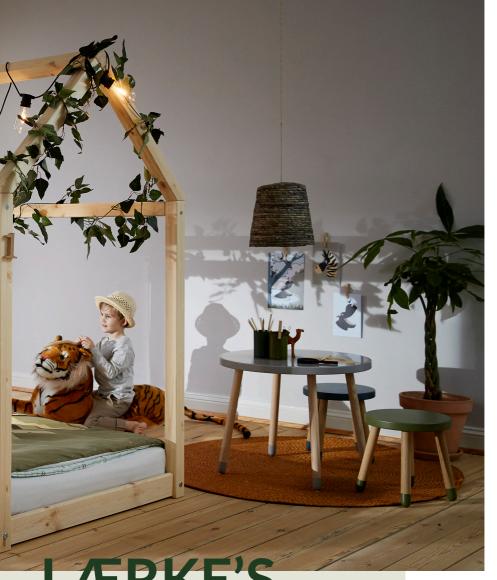

# WELCOME TO MY CREATIVE COTTAGE

**JACOB** — 7 years

JACOB'S
PRIVATE
COTTAGE

**LÆRKE** — 7 years

### WELCOME TO MY COSY COTTAGE

LÆRKE'S OWN SAVANNAH

By adding curtains and a garland to the **COTTAGE** bed a playful and homey atmosphere can be created in the child's room to make the little ones feel extra cozy while playing & sleeping in their private little cottage.