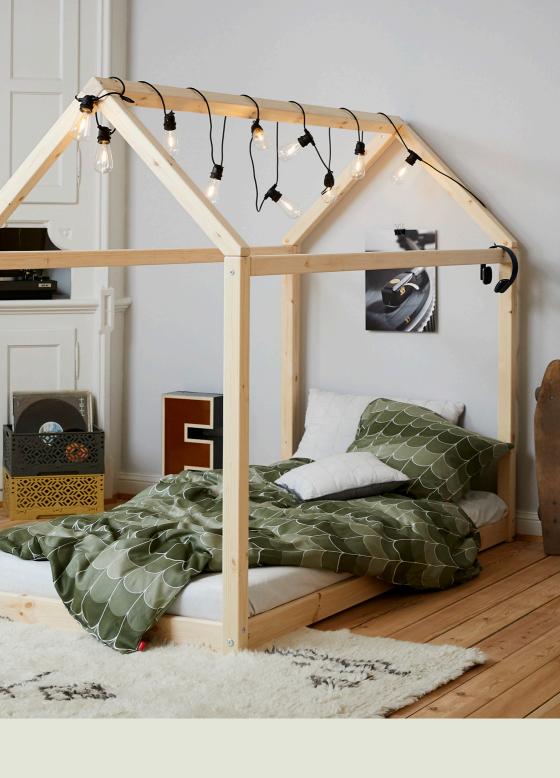

### THE COTTAGE BED

At FLEXA we consider nature our greatest collaborator and our greatest mentor on aesthetics. The source of inspiration for our new **COTTAGE** bed we found in the Nordic woods.

The design and natural materials give a feeling of reconnecting with nature when sleeping in the bed. The minimalistic design with its clean lines has a classic aesthetic and a sense of timelessness.

The playful shape of the **COTTAGE** single bed allows it to be free standing. Children can easily access the bed from all angles which opens up for new ways of fun and decoration.

The **COTTAGE** bed is made of pinewood and comes in two colors - nature and white washed. The bed combines safe design with SAFE materials, to make the child's room a happy place to grow up.