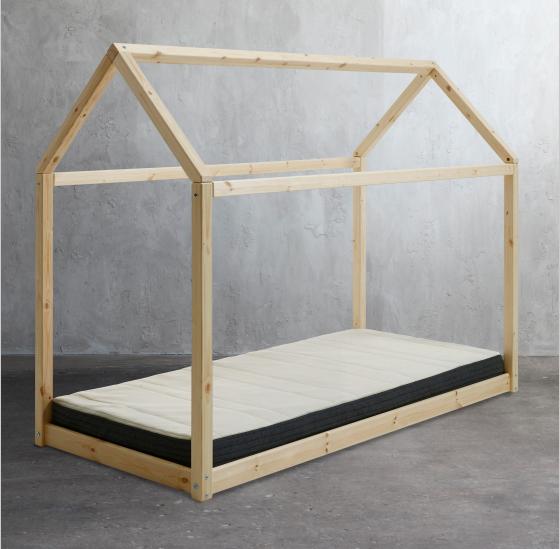

### THE COTTAGE BED

At FLEXA we consider nature our greatest collaborator and our greatest mentor on aesthetics. The source of inspiration for our new **COTTAGE** bed we found in the Nordic woods.

The design and natural materials give a feeling of reconnecting with nature when sleeping in the bed. The minimalistic design with its clean lines has a classic aesthetic and a sense of timelessness.

The playful shape of the **COTTAGE** single bed allows it to be free standing. Children can easily access the bed from all angles which opens up for new ways of fun and decoration.

The **COTTAGE** bed is made of pinewood and comes in two colors - nature and white washed. The bed combines safe design with SAFE materials, to make the child's room a happy place to grow up.

#### MADE OF NATURAL WOOD

The **COTTAGE** bed is handcrafted in high quality pinewood. The natural material, the pale wood and the clean lines provide a natural, authentic and organic look.

Pine is a flexible and resistant softwood, which makes it a solid choice for a child's room. The woods versatile look makes it easy to pair well with other furniture.