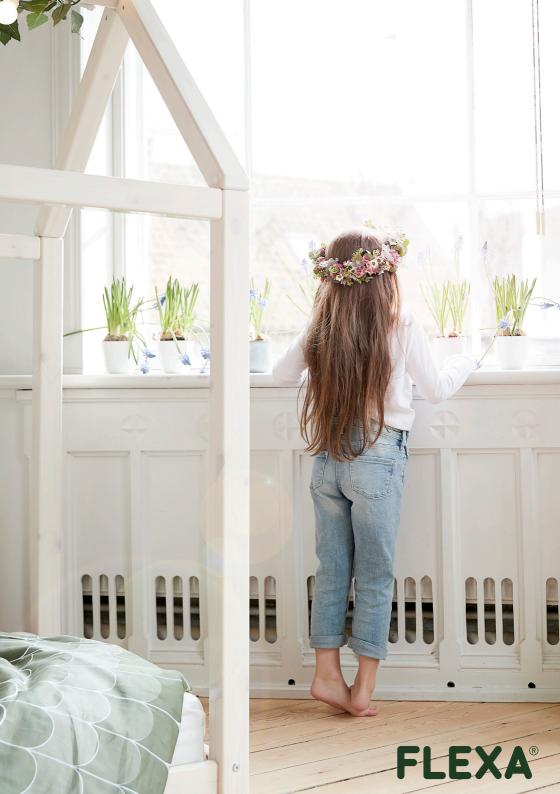

The playful shape of the **COTTAGE** single bed allows it to be free standing. Children can easily access the bed from all angles which opens up for new ways of fun and decoration.

The **COTTAGE** bed is made of pinewood and comes in two colors - nature and white washed. The bed combines safe design with SAFE materials, to make the child's room a happy place to grow up.

The minimalistic Danish design gives the **COTTAGE** bed a unique and cozy vibe and makes the child feel like having their own special house in the room.

14 15