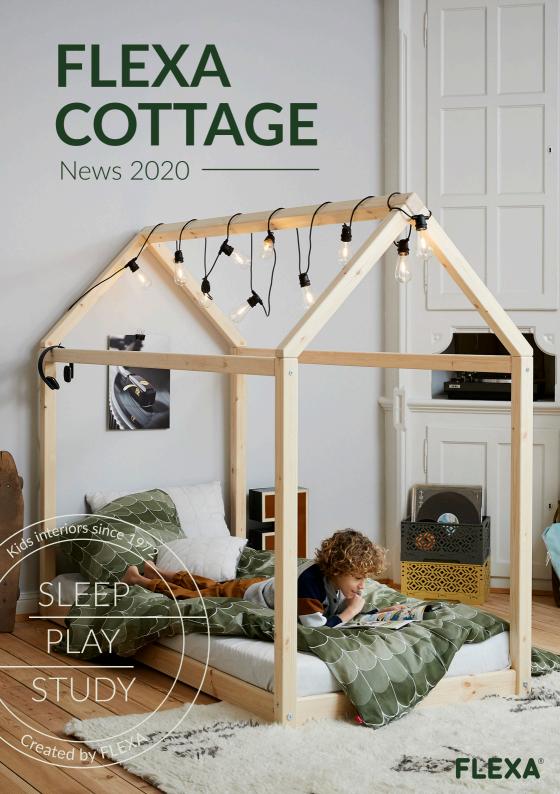

### THE COTTAGE BED

At FLEXA we consider nature our greatest collaborator and our greatest mentor on aesthetics. The source of inspiration for our new **COTTAGE** bed we found in the Nordic woods.

The design and natural materials give a feeling of reconnecting with nature when sleeping in the bed. The minimalistic design with its clean lines has a classic aesthetic and a sense of timelessness.

The playful shape of the **COTTAGE** single bed allows it to be free standing. Children can easily access the bed from all angles which opens up for new ways of fun and decoration.

The **COTTAGE** bed is made of pinewood and comes in two colors - nature and white washed. The bed combines safe design with SAFE materials, to make the child's room a happy place to grow up.