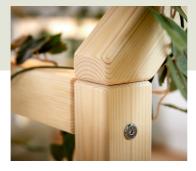

#### MADE OF NATURAL WOOD

The **COTTAGE** bed is handcrafted in high quality pinewood. The natural material, the pale wood and the clean lines provide a natural, authentic and organic look.

Pine is a flexible and resistant softwood, which makes it a solid choice for a child's room. The woods versatile look makes it easy to pair well with other furniture.