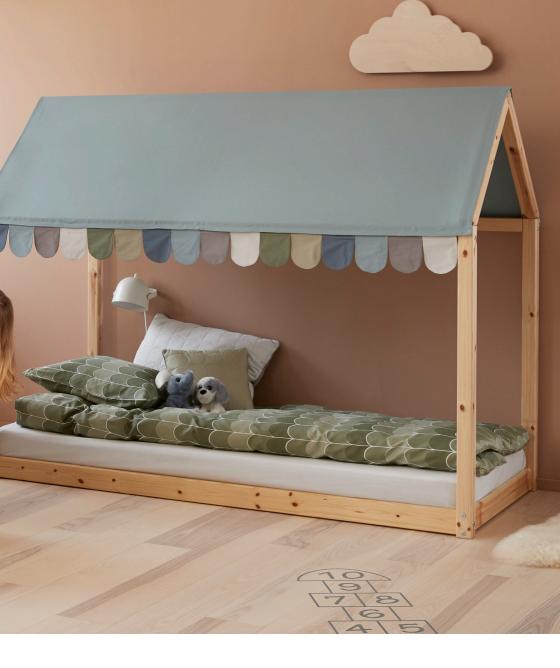

### THE COTTAGE BED

At FLEXA we consider nature our greatest collaborator and our greatest mentor on aesthetics. The source of inspiration for our new **COTTAGE** bed we found in the Nordic woods.

The design and natural materials give a feeling of reconnecting with nature when sleeping in the bed. The minimalistic design with its clean lines has a classic aesthetic and a sense of timelessness.

The playful shape of the **COTTAGE** single bed allows it to be free standing. Children can easily access the bed from all angles which opens up for new ways of fun and decoration.

The **COTTAGE** bed is made of pinewood and comes in two colors - nature and white washed. The bed combines safe design with SAFE materials, to make the child's room a happy place to grow up.

### SLEEP & PLAY

The **COTTAGE** offers a wide range of possibilities when it comes to decorating the child's room in a personal and distinct way.

The bed can transform from center of fun and play during the day to a calm and relaxing private little house at night.

The minimalistic Danish design gives the **COTTAGE** bed a unique and cozy vibe and makes the child feel like having their own special house in the room.

14 15