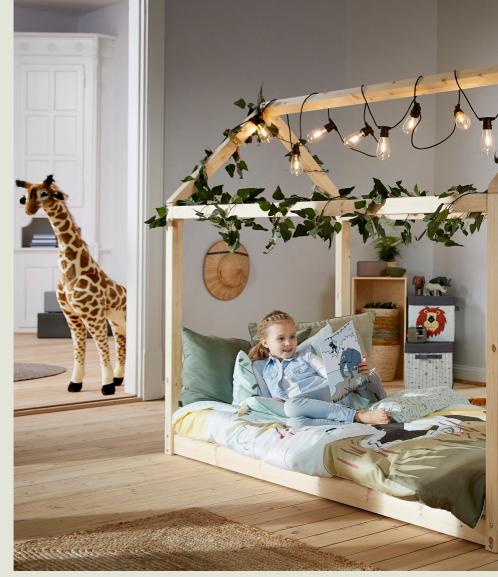

### SLEEP & PLAY

The **COTTAGE** offers a wide range of possibilities when it comes to decorating the child's room in a personal and distinct way.

The bed can transform from center of fun and play during the day to a calm and relaxing private little house at night.

The minimalistic Danish design gives the **COTTAGE** bed a unique and cozy vibe and makes the child feel like having their own special house in the room.

14 15