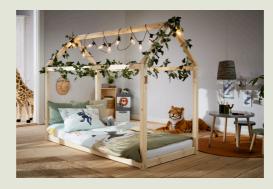

# WELCOME TO MY CREATIVE COTTAGE

**JACOB** — 7 years

JACOB'S
PRIVATE
COTTAGE

**LÆRKE** — 7 years

### WELCOME TO MY COSY COTTAGE

LÆRKE'S OWN SAVANNAH

By adding curtains and a garland to the **COTTAGE** bed a playful and homey atmosphere can be created in the child's room to make the little ones feel extra cozy while playing & sleeping in their private little cottage.

Both curtain and garland come in two colors – frosty blue & misty rose – and is a great way of adding a special touch for the child to have lots of hours of fun and play in their customized cottage.