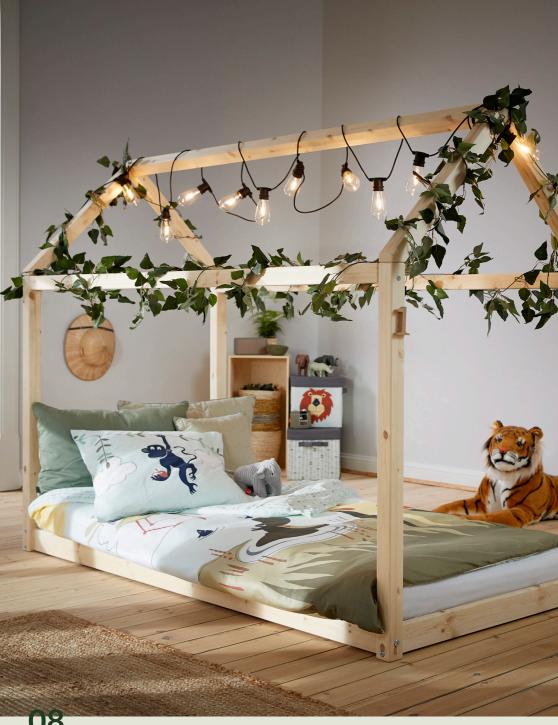

### SLEEP & PLAY

The **COTTAGE** offers a wide range of possibilities when it comes to decorating the child's room in a personal and distinct way.

The bed can transform from center of fun and play during the day to a calm and relaxing private little house at night.

The minimalistic Danish design gives the **COTTAGE** bed a unique and cozy vibe and makes the child feel like having their own special house in the room.

14 15

### WELCOME TO MY COSY COTTAGE

LÆRKE'S OWN SAVANNAH

By adding curtains and a garland to the **COTTAGE** bed a playful and homey atmosphere can be created in the child's room to make the little ones feel extra cozy while playing & sleeping in their private little cottage.

Both curtain and garland come in two colors – frosty blue & misty rose – and is a great way of adding a special touch for the child to have lots of hours of fun and play in their customized cottage.