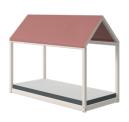

### THE COTTAGE BED

At FLEXA we consider nature our greatest collaborator and our greatest mentor on aesthetics. The source of inspiration for our new **COTTAGE** bed we found in the Nordic woods.

The design and natural materials give a feeling of reconnecting with nature when sleeping in the bed. The minimalistic design with its clean lines has a classic aesthetic and a sense of timelessness.

The playful shape of the **COTTAGE** single bed allows it to be free standing. Children can easily access the bed from all angles which opens up for new ways of fun and decoration.

The **COTTAGE** bed is made of pinewood and comes in two colors - nature and white washed. The bed combines safe design with SAFE materials, to make the child's room a happy place to grow up.

#### MADE OF NATURAL WOOD

The **COTTAGE** bed is handcrafted in high quality pinewood. The natural material, the pale wood and the clean lines provide a natural, authentic and organic look.

Pine is a flexible and resistant softwood, which makes it a solid choice for a child's room. The woods versatile look makes it easy to pair well with other furniture.