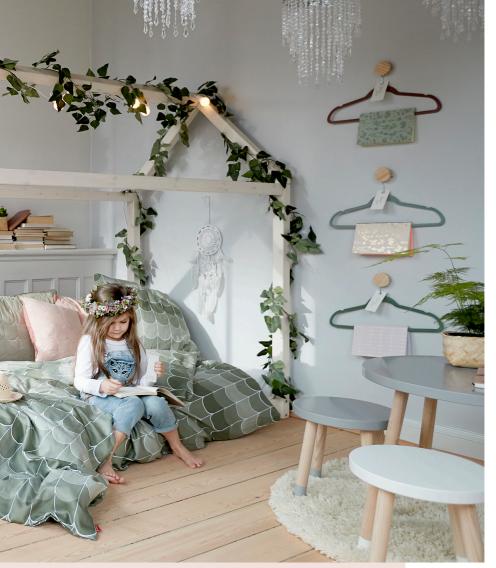

### WELCOME TO MY COSY COTTAGE

LÆRKE'S OWN SAVANNAH

By adding curtains and a garland to the **COTTAGE** bed a playful and homey atmosphere can be created in the child's room to make the little ones feel extra cozy while playing & sleeping in their private little cottage.

Both curtain and garland come in two colors – frosty blue & misty rose – and is a great way of adding a special touch for the child to have lots of hours of fun and play in their customized cottage.