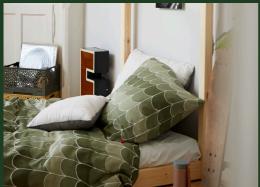

### THE COTTAGE BED

At FLEXA we consider nature our greatest collaborator and our greatest mentor on aesthetics. The source of inspiration for our new **COTTAGE** bed we found in the Nordic woods.

The design and natural materials give a feeling of reconnecting with nature when sleeping in the bed. The minimalistic design with its clean lines has a classic aesthetic and a sense of timelessness.

The playful shape of the **COTTAGE** single bed allows it to be free standing. Children can easily access the bed from all angles which opens up for new ways of fun and decoration.

The **COTTAGE** bed is made of pinewood and comes in two colors - nature and white washed. The bed combines safe design with SAFE materials, to make the child's room a happy place to grow up.

#### MADE OF NATURAL WOOD

The **COTTAGE** bed is handcrafted in high quality pinewood. The natural material, the pale wood and the clean lines provide a natural, authentic and organic look.

Pine is a flexible and resistant softwood, which makes it a solid choice for a child's room. The woods versatile look makes it easy to pair well with other furniture.